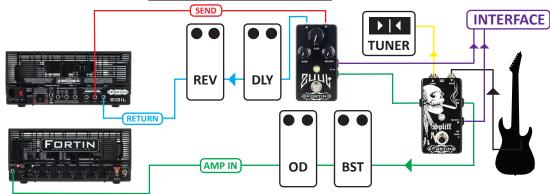

## ZUUL+ - <u>"3 CABLE METHOD"</u> - WITH FX LOOP

## ZUUL+ - "3 CABLE METHOD" - TO INTERFACE

WARRANTY For the full and up-to-date information about the Fortin warranty, please visit our website - www.fortinamps.com. You can also email us at info@fortinamps.com.