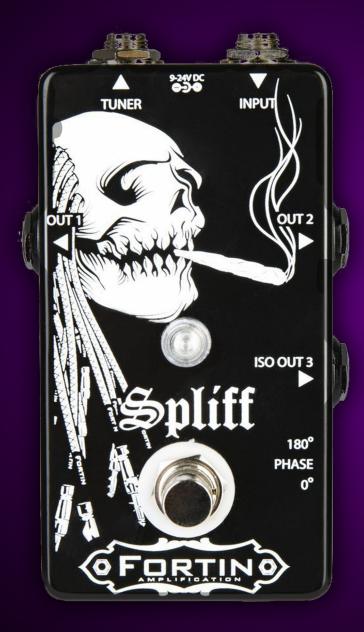

## Spliff

The Spliff is a 3-way signal splitter with discrete Class-A buffers with one output transformer isolated with phase side switch. Putting the Spliff before and after your pedal board, it will reinstate your tone and remove all the top end loss (capacitance) that running a board full of true bypass pedals will inflict on your tone.

OUT 3 is transformer isolated with a phase switch that can be easily switched. To make your life as simple as possible, the tuner out is always 'on' allowing you to not only tune quickly, but make sure your divebombs hit the perfect exit note. The SPLIFF is an exceptionally low current circuit and can be run on a 9vdc battery for the longest time, or you can use external power via the DC inlet between 9-24vdc.

Indicator Green LED for active, Red LED mutes OUT 1-3.

A MOSFET input protects if the wrong orientation adaptor is connected, no more damage internally (the pedal will not power up).