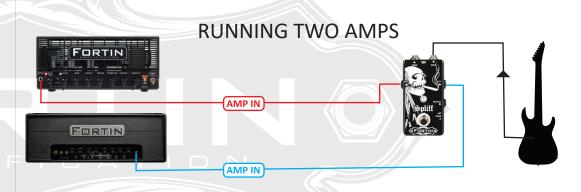

With 3 outputs, the Spliff is the perfect companion for the Zuul +, just plug in one of the outputs to the 'Key In' on the Zuul+ and your original, clean, guitar signal will be the one controlling the Zuul+. A mind blowing amount of options are available to you with the Spliff, not only can you trigger your gate, but you can send one signal to your amp and another to the interface so you are recording the signal before it hits amp saturation - with this additional control, you can re-amp the guitar afterwards to ensure it is sitting perfectly in your mix. You can also run multiple amps simultaneously, making your tone bigger than it has ever sounded..